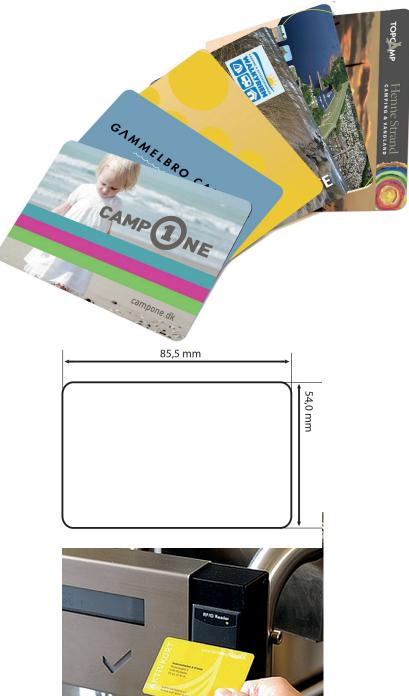

## Material / Tech

PVC card with integrated RFID.

## **Customized Design**

The cards can be delivered with your own layout. Can be printed on two sides.

## **Offset Printing**

Offset printing gives a sharp result with the possibility of printing to the edge. Minimum order: 1000 pcs. Production time: <u>approx. 5 weeks</u>.

Remember to:

- Outline text/graphics.
- Specify cutting marks.
- Provide images in high resolution CMYK (300dpi).
- When printing to the edge: The layout must go min.
  3 mm over the trimming