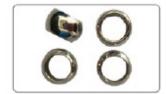

#### Lock types

See the different lock types below. We deliver many different lock types in many colors. Some locks are made for one-time-use and make sure the wristband cannot be re-used.

Metal Slide Lock

Metal Bead Lock

Snap Closure Lock

Oval Slide Lock

TLF 6318 6318

www.compusoft.dk info@compusoft.dk Sunekær 9 5471 Søndersø Anderupvej 16 5270 Odense N