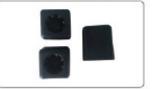

#### Lock types

See the different lock types below. We deliver many different lock types in many colors. Some locks are made for one-time-use and make sure the wristband cannot be re-used.

Standard Barrel Lock

Loop Lock

Wooden Lock

Side Load Barrel Lock

Loop Lock-2

T-Lock

Slim/Round Adjustable Spring Button

Square Lock