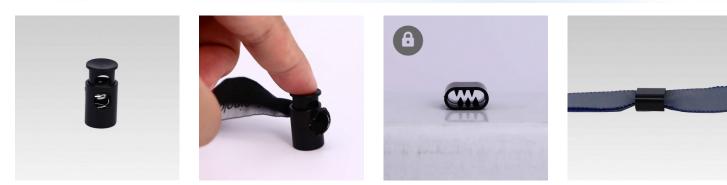

#### Lock types

See the different lock types below. We deliver many different lock types in many colors. Some locks are made for one-time-use and make sure the wristband cannot be re-used.

Standard Barrel Lock

Loop Lock

Wooden Lock

Side Load Barrel Lock

Loop Lock-2

T-Lock

Slim/Round Adjustable Spring Button

Square Lock