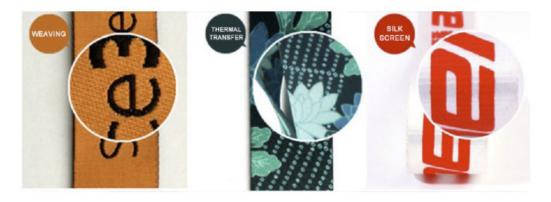

### Printing methods

Exclusive weaving, transfer printing or screen printing. Choose the one that suits your design.