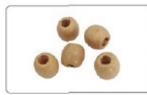

#### Lock types

See the different lock types below. We deliver many different lock types in many colors. Some locks are made for one-time-use and make sure the wristband cannot be re-used.

Standard Barrel Lock

Loop Lock

Wooden Lock

Side Load Barrel Lock

Loop Lock-2

T-Lock

Slim/Round Adjustable Spring Button

Square Lock

Metal Slide Lock

Metal Bead Lock

Snap Closure Lock

Oval Slide Lock

TLF 6318 6318

www.compusoft.dk info@compusoft.dk Sunekær 9 5471 Søndersø Anderupvej 16 5270 Odense N