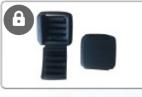

#### Lock types

See the different lock types below. We deliver many different lock types in many colors. Some locks are made for one-time-use and make sure the wristband cannot be re-used.

Standard Barrel Lock

Loop Lock

Wooden Lock

Side Load Barrel Lock

Loop Lock-2

T-Lock

Slim/Round Adjustable Spring Button

Square Lock

Metal Slide Lock

Metal Bead Lock

Snap Closure Lock

Oval Slide Lock

TLF 6318 6318

www.compusoft.dk info@compusoft.dk Sunekær 9 5471 Søndersø Anderupvej 16 5270 Odense N