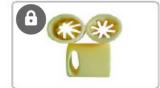

#### Lock types

See the different lock types below. We deliver many different lock types in many colors. Some locks are made for one-time-use and make sure the wristband cannot be re-used.

Standard Barrel Lock

Loop Lock

Wooden Lock

Side Load Barrel Lock

Loop Lock-2

T-Lock

Slim/Round Adjustable Spring Button

Square Lock

Metal Slide Lock

Metal Bead Lock

Snap Closure Lock

Oval Slide Lock

TLF 6318 6318

www.compusoft.dk info@compusoft.dk Sunekær 9 5471 Søndersø Anderupvej 16 5270 Odense N