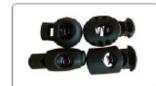

#### Lock types

See the different lock types below. We deliver many different lock types in many colors. Some locks are made for one-time-use and make sure the wristband cannot be re-used.

Standard Barrel Lock

Loop Lock

Wooden Lock

Side Load Barrel Lock

Loop Lock-2

T-Lock

Slim/Round Adjustable Spring Button

Square Lock