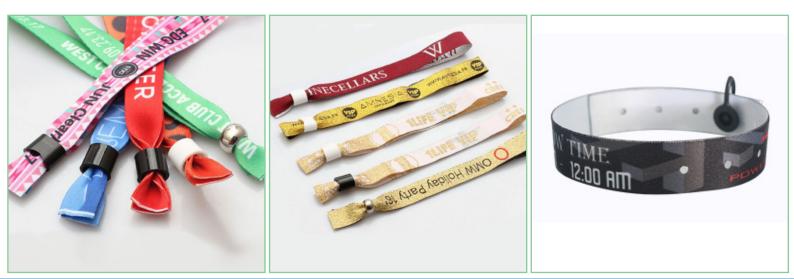

#### Disposable wristbands

The wristband is put on and adjusted to the right size with the locking tab. The wristband is for one-time-use and breaks when you take it off.

Used e.g., for holiday resort, playgrounds, activities, concerts, etc.

#### Custom design

The wristband can be customized and delivered in all colors. Choose from woven wristbands where the chip is sewn into a fabric bag, which makes for a very comfortable and soft wristband. Or attach a PVC chipboard with your logo. The wristband can be woven with you logo or your logo can be printed with screen or transfer printing.

### Printing methods

Exclusive weaving, transfer printing or screen printing. Choose the one that suits your design.