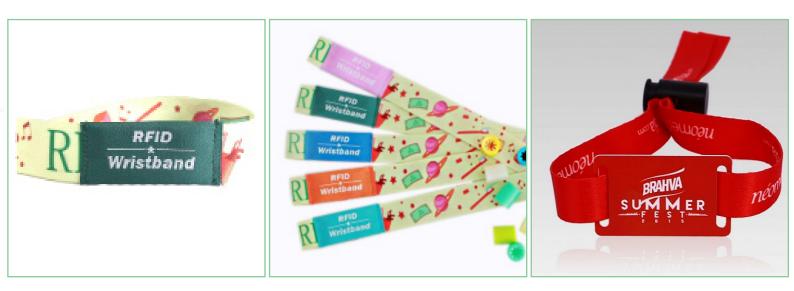

#### Custom design

The wristband can be customized and delivered in all colors. Choose from woven wristbands where the chip is sewn into a fabric bag, which makes for a very comfortable and soft wristband. Or attach a PVC chipboard with your logo. The wristband can be woven with you logo or your logo can be printed with screen or transfer printing.

#### Specifications

Material: Chip made from PVC, wristband made from fabric. Chip size: 42x46 mm / 40x25 mm Wristband size: e.g.15x400 mm / 20X350 mm. Waterproof: Yes Operating temperature: -30 til 75 gr. c.