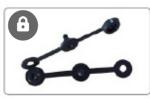

#### Lock types

See the different lock types below. We deliver many different lock types in many colors. Some locks are made for one-time-use and make sure the wristband cannot be re-used.

Standard Barrel Lock

Loop Lock

Wooden Lock

Side Load Barrel Lock

Loop Lock-2

T-Lock

Slim/Round Adjustable Spring Button

Square Lock

Metal Slide Lock

Metal Bead Lock

Snap Closure Lock

Oval Slide Lock

TLF 6318 6318

www.compusoft.dk info@compusoft.dk Sunekær 9 5471 Søndersø Anderupvej 16 5270 Odense N