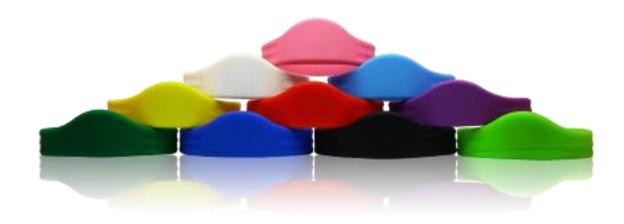

#### 10 standard colors

Standard colors: yellow, light green, dark green, light blue, dark blue, red, coffee, pink, white, and black.

If you want other colors, please state the desired RAL-color. MOQ for special colors is 1000 pcs. per color.

## Comes in 10 standard colors