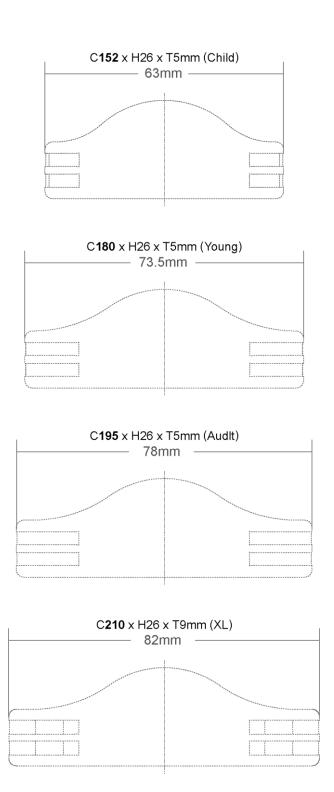

#### Comes in four sizes

XL: Ø 210 mm Large: Ø 195 mm Medium: Ø 180 mm Small: Ø 152 mm

#### **Dimensions**

#### **Band:**

Width 15 mm Thickness 2,5 mm

Head:

Width 26 mm Thickness 6,5 / 9 mm