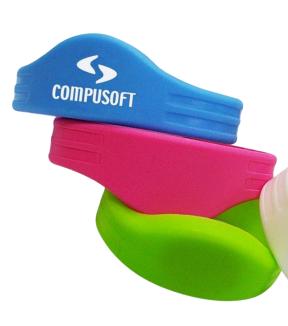

#### Printet or engraved logo

Laser engraving gives a very light embossing without color. Pad printing is used for colored logos or text. A maximum of 3 colors can be used. Color printing can eventually wash out when used in chlorine pools.

Print-ready layout is delivered in minimum 300 dpi editable pdf or eps. Text and graphics must be outlined. Due to the soft silicone material a very simple layout is recommended and as large as possible. Images and small graphic elements are not accepted.