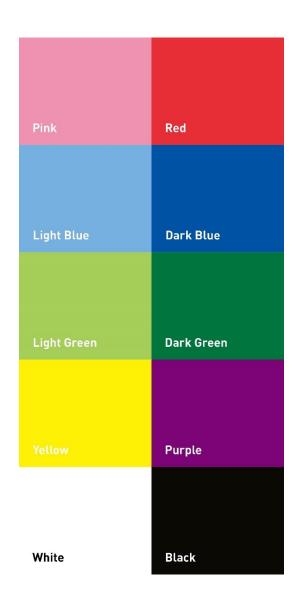

#### 10 standard colors

Standard colors: yellow, light green, dark green, light blue, dark blue, red, coffee, pink, white, and black.

If you want other colors, please state the desired RAL-color. MOQ for special colors is 1000 pcs. per color.

## Comes in 10 standard colors