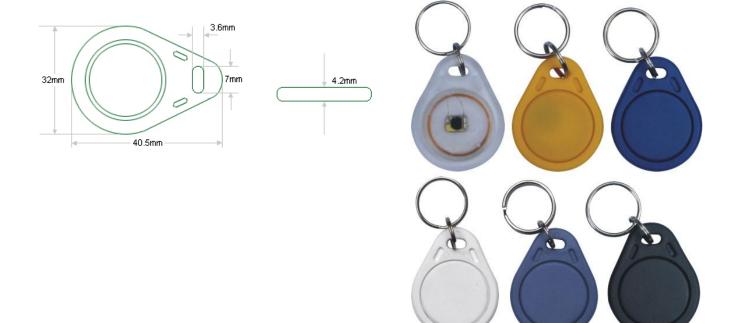

## **Handy and practical**

Key fobs with integrated chip are easy for your guests to bring with them in their pockets, key chains, or in their wallets.

The operation is simple - the chip is simply held up in front of the CompuMat reader unit for identification. Light and sound indicate approval and activation. Simple and easy. Not buttons or display.

A minimum of user guidance is required, and operating errors are minimized.

- Product name AX10 (teardrop)
- 40,5 mm x 32 mm x 4,2 mm
- Material: Plastic ABS

Withstands temperatures between: - 25°C og + 90°C

- Very resistant to shocks, vibrations
- Very resistant to dust and moisture
- Standard colors: yellow, dark blue, black
- O-ring included