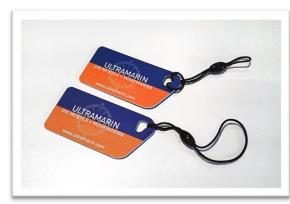

# Info

Our mini cards are easy to use and bring with you in either you pocket, key chain, or wallet. The card can be used as a key, access cards, personal id, and as a means of payment.

The operation is simple - the chip is simply held up in front of the CompuMat reader unit for identification. Light and sound indicate approval and activation. Simple and easy. No buttons or display.

# Material / Tech

PVC card with integrated RFID

**Dimensions** 55mm X 29mm X 1,2mm

Are delivered in all-white or with your own layout Can be printed on two sides.