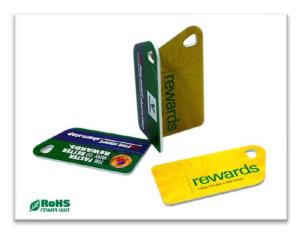

# Info

Our mini cards are easy to use and bring with you in either you pocket, key chain, or wallet. The card can be used as a key, access cards, personal id, and as a means of payment.

The operation is simple - the chip is simply held up in front of the CompuMat reader unit for identification. Light and sound indicate approval and activation. Simple and easy. No buttons or display.

# Material / Tech

PVC card with integrated RFID

**Dimensions** 55mm X 29mm X 1,2mm

Are delivered in all-white or with your own layout Can be printed on two sides.